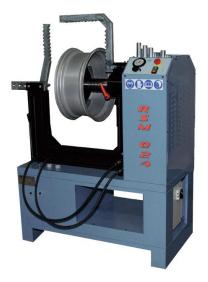

# **RSM024**

## **Rim straightening machine**

RSM 024 is designed and manufactured to repair by straightening all kind of steel, aluminium and alloy wheels with range diameter between 13" and 24". The system uses an easy to handle hydraulic cylinder actuated by an hydraulic unit that, conveniently positioned, pushes on the damaged part of the rim taking it back to the original shape. Such operation is made easier with the aid of a wide set of shaped punches that perfectly lean to the different rim profiles. Furthermore the hydraulic cylinder is provided by a pressure regulation system with manometer (PRP100) which allows the adjustment of push force in accordance to the material on work.

### **Specifications**

Application range: 13" - 24" Working pressure: 140 bar Max punch force: 3950 Kg Hydraulic unit motor: 0,75 kW Dimensions (LxLxH): 1100x860x1250 mm Weight: 270 Kg