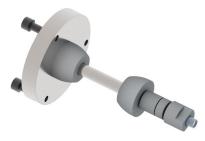

#### Accessories

UT0011 Rim insert tool holder

CPR150 Precision dial gauge

KCM100 Motorcycle rims mounting kit UT0012

Replacement insert for UT0011, UT5008 and UT5009 (10 pcs.)

PV0096 Vibration dampener band