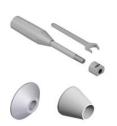

AC1188 Universal adapter plate for hubless brake drum

TDL30 Light disc and drum centering adapter set

VPD18 small disc & drum adapter set arbor - Ø 18 mm

TR0996 Double adjustable tool holder

UT0015 Truck drum insert tool