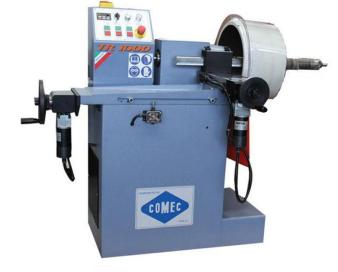

# **TR1000**

### Brake disc and drum lathe

The lathe TR1000 machine is a lathe for cars' and trucks' brake drums that can be a great solution for mechanics who are seeking a reliable and easy-to-use product at a reasonable price. It has been designed on the basis of the TR 1500 model, but without all accessories some users do not need. These devices are available as optional equipment, like the shaft support arm for twin wheels (CPS150) or the powered cross slide feed for disc turning (TR1996).

The main features of the TR 1000 are the structural solidity, granted by the wide use of cast iron for all components (base, tables and lathe unit box), and by its simple use. Some intuitive controls are conveniently located on the machine to allow all adjustments, so as to always obtain the best results in accuracy and finishing.