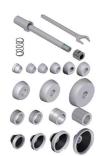

AC1188 Universal adapter plate for hubless brake drum

TDL30 Light disc and drum centering adapter set

VPD18 small disc & drum adapter set arbor - Ø 18 mm

TR0996 Double adjustable tool holder

UT0015 Truck drum insert tool