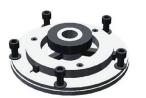

AC1188 Universal adapter plate for hubless brake drum

TDL30 Light disc and drum centering adapter set

VPD18 small disc & drum adapter set arbor - Ø 18 mm

TR0996 Double adjustable tool holder

UT0015 Truck drum insert tool