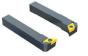

#### Accessories

UT0012

Replacement insert for UT0011, UT5008 and UT5009 (10 pcs.)

UT5008 / UT5009

Right (UT5008) and left (UT5009) hand L shaped insert tool holder

AC0180/3

Adapter plates for hubless brake drums