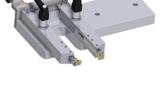

l

## **Specifications**

Min-Max drum turning diameter:

150÷1170 mm

Min-Max disc turning diameter: 0÷855

mm

Longitudinal table travel: 410 mm

Cross slide travel: 145 mm

Spindle rotation speed: 30÷120 rpm Longitudinal table feed: 0÷30 mm/min. Cross slide feed (option): 0÷30 mm/min.

Spindle motor power: 1.5 kW Table motor power: 0.07 kW

Dimensions (LxWxH): 1300x950x1450h

Weight: 655 kg

#### **Accessories**

#### UT0012

Replacement insert for UT0011, UT5008 and UT5009 (10 pcs.)



#### UT5008 / UT5009



Right (UT5008) and left (UT5009) hand L shaped insert tool holder



Adapter plates for hubless brake drums











TDL30 Light disc and drum centering adapter set



VPD18

small disc & drum adapter set arbor -  $\emptyset$  18 mm



### TR0996

Double adjustable tool holder



## UT0015

Truck drum insert tool



## PV0060

Grinding drums





## PV1250 Arm crane for drum lifting