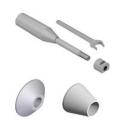

## Standard equipment

Boring bar support

Boring bar for large drums

Large drum turning tool

Safety guard

Truck drum silencer band

Ø 50 mm shaft with nut and spanner

**Spaces** 

Centring cones

Wrench set

instruction manual