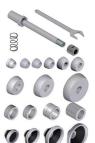

## Standard equipment

Boring bar support

Boring bar for large drums

Large drum turning tool

Safety guard

Truck drum silencer band

Ø 50 mm shaft with nut and spanner

**Spaces** 

Centring cones

Wrench set

instruction manual