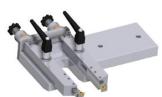

Centring cones

Wrench set

instruction manual

## **Specifications**

Min-Max drum turning diameter:

150÷1170 mm

Min-Max disc turning diameter: 0÷855

mm

Longitudinal table travel: 410 mm

Cross slide travel: 145 mm

Spindle rotation speed: 30÷120 rpm Longitudinal table feed: 0÷30 mm/min. Cross slide feed (option): 0÷30 mm/min.

Spindle motor power: 1.5 kW Table motor power: 0.07 kW

Dimensions (LxWxH): 1300x950x1450h

Weight: 655 kg

#### **Accessories**

#### UT0012

Replacement insert for UT0011, UT5008 and UT5009 (10 pcs.)



#### UT5008 / UT5009



Right (UT5008) and left (UT5009) hand L shaped insert tool holder



Adapter plates for hubless brake drums











TDL30 Light disc and drum centering adapter set



VPD18

small disc & drum adapter set arbor -  $\emptyset$  18 mm



### TR0996

Double adjustable tool holder



## UT0015

Truck drum insert tool



## PV0060

Grinding drums





## PV1250 Arm crane for drum lifting