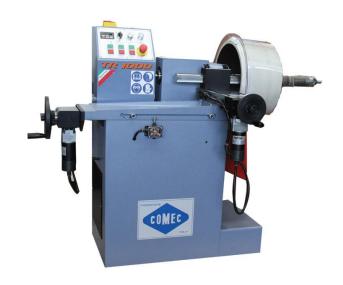

# TR1000+ CPS150

## Brake disc and drum lathe

TR 1000 is a heavy duty brake drum lathe for cars and trucks particularly indicate to those mechanics who are seeking for a reliable product of quality and easy to use at a reasonable price. In fact it has been designed on the experience of the model TR 1500 but removing all those attachments not needed to some kind of users; however such devices are available, on demand, as optional equipment like the shaft support arm for twin wheel machining (CPS150) or the powered cross slide feed for disc turning (TR1996).

The main features of TR 1000 are the structural reliability granted by the wide use of cast iron for all composing machine parts as basement, tables and lathe unit box, and the easiness to use thanks to few and intuitive commands conveniently located that allow all adjustments in order to always obtain best result of accuracy and finishing.

## **Specifications**

Min-Max drum turning diameter:

150÷1170 mm

Min-Max disc turning diameter: 0÷855

mm

Longitudinal table travel: 410 mm

Cross slide travel: 145 mm

Spindle rotation speed: 30÷120 rpm Longitudinal table feed: 0÷30 mm/min. Cross slide feed (option): 0÷30 mm/min.

Spindle motor power: 1.5 kW Table motor power: 0.07 kW

Dimensions (LxWxH): 1300x950x1450h

Weight: 655 kg