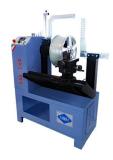

## Rim straightening machine and lathe

RSM 240 is designed and manufactured to repair by straightening all kind of steel, aluminium and alloy wheels with range diameter between 12" and 24".

The system uses an easy to handle hydraulic cylinder actuated by an hydraulic unit that, conveniently positioned, pushes on the damaged part of the rim taking it back to the original shape. Such operation is made easier with the aid of a wide set of shaped punches that perfectly lean to the different rim profiles. Furthermore the hydraulic cylinder is provided by a pressure regulation system with manometer (PRP100) which allows the adjustment of push force in accordance to the material on work.

RSM 240 moreover is equipped with a lathe unit that allows, after the wheel straightening operation, to remove dents on the edges.

Useful accessories among which the adjustable spindle speed with digital readout (VRV050) or the dial gauge for alignment (CPR150) are available according to every kind of need.