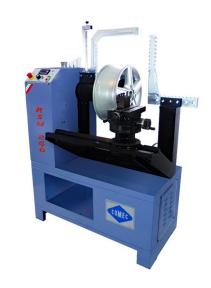

## Rim straightening machine and lathe

RSM 240 is designed and manufactured to repair by straightening all kind of steel, aluminium and alloy wheels with range diameter between 12" and 24".

The system uses an easy to handle hydraulic cylinder actuated by an hydraulic unit that, conveniently positioned, pushes on the damaged part of the rim taking it back to the original shape. Such operation is made easier with the aid of a wide set of shaped punches that perfectly lean to the different rim profiles. Furthermore the hydraulic cylinder is provided by a pressure regulation system with manometer (PRP100) which allows the adjustment of push force in accordance to the material on work.

RSM 240 moreover is equipped with a lathe unit that allows, after the wheel straightening operation, to remove dents on the edges.

Useful accessories among which the adjustable spindle speed with digital readout (VRV050) or the dial gauge for alignment (CPR150) are available according to every kind of need.