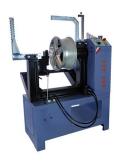

## Rim straightening machine and lathe

RSM 240 is designed and manufactured to repair by straightening all kind of steel, aluminium and alloy wheels with range diameter between 12" and 24".

The system uses an easy to handle hydraulic cylinder actuated by an hydraulic unit that, conveniently positioned, pushes on the damaged part of the rim taking it back to the original shape. Such operation is made easier with the aid of a wide set of shaped punches that perfectly lean to the different rim profiles. Furthermore the hydraulic cylinder is provided by a pressure regulation system with manometer (PRP100) which allows the adjustment of push force in accordance to the material on work.

RSM 240 moreover is equipped with a lathe unit that allows, after the wheel straightening operation, to remove dents on the edges.

Useful accessories among which the adjustable spindle speed with digital readout (VRV050) or the dial gauge for alignment (CPR150) are available according to every kind of need.