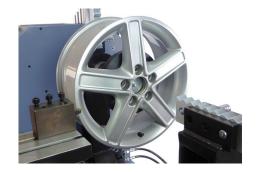

RSM 240 moreover is equipped with a lathe unit that allows, after the wheel straightening operation, to remove dents on the edges.

Useful accessories among which the adjustable spindle speed with digital readout (VRV050) or the dial gauge for alignment (CPR150) are available according to every kind of need.

## Standard equipment

Wheel centering rings

Gauge

Angular tip

Flat tip

Square tip

Chisel tip

Extendedtipholders