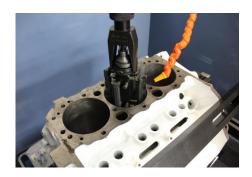

## Cylinder honing machine

The LEV300-L is a machine specifically engineered for cylinder honing of cylinder blocks, as well as for all other kind of precise industrial applications where such operation is requested.

The sturdy construction of the machine offers a high structural rigidity, thereby assuring an extremely accurate finishing.

The honing head feed system is carried out through a recirculating ball screw, and the rotation is activated by a powerful electrical motor.