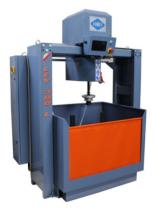

## **LEV300-L**

## Cylinder honing machine

The LEV300-L is a machine specifically engineered for cylinder honing of cylinder blocks, as well as for all other kind of precise industrial applications where such operation is requested.

The sturdy construction of the machine offers a high structural rigidity, thereby assuring an extremely accurate finishing.

The honing head feed system is carried out through a recirculating ball screw, and the rotation is activated by a powerful electrical motor.