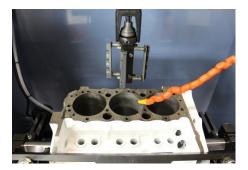

## Cylinder honing machine

The LEV300-L is a machine specifically engineered for cylinder honing of cylinder blocks, as well as for all other kind of precise industrial applications where such operation is requested.

The sturdy construction of the machine offers a high structural rigidity, thereby assuring an extremely accurate finishing.

The honing head feed system is carried out through a recirculating ball screw, and the rotation is activated by a powerful electrical motor.