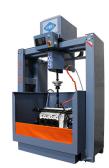

## **LEV300-L**

## Cylinder honing machine

The LEV300-L is a machine specifically engineered for cylinder honing of cylinder blocks, as well as for all other kind of precise industrial applications where such operation is requested.

The sturdy construction of the machine offers a high structural rigidity, thereby assuring an extremely accurate finishing.

The honing head feed system is carried out through a recirculating ball screw, and the rotation is activated by a powerful electrical motor.