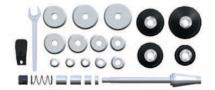

Drum turning insert tool holder 12x12x80 mm

Truck drum silencer band

Safety guard

Chip-collector tank

Ø 60 mm shaft with nut and spanner

Ø 60 mm spacers (4 pcs.)

Centering cones (8 pcs.)

Wrench set