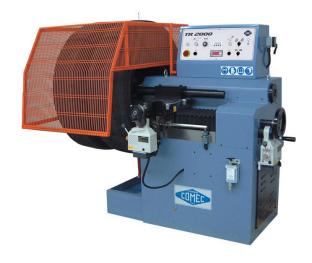

# Brake disc and drum lathe

The TR 2000 is a lathe-grinding machine for reconditioning brake discs, drums and flywheels of trucks, commercial vehicles and cars. It is the top model in our product range and one of the most complete and sophisticated brake lathe currently available on the market. The sturdiness and rigidity of the body, together with the large 60 mm diameter arbor and its bearing spindle, dump all vibrations and ensure the correct machining without the use of the support tailstock (available on demand), so as to ease and speed up the mounting procedure, even on wheels with mounted tyres.

# Standard equipment

Adjustable spindle speed with digital display Adjustable and intermittent feed on longitudinal table

Integrated halogen spot light

Boring bar support

Boring bar for large drums

Ø 20 mm drum turning insert tool holder

Drum turning insert tool holder 12x12x80 mm

Truck drum silencer band

Safety guard

Chip-collector tank

Ø 60 mm shaft with nut and spanner

Ø 60 mm spacers (4 pcs.)

Centering cones (8 pcs.)

Wrench set