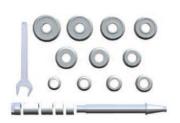

Drum turning insert tool holder 12x12x80 mm

Truck drum silencer band

Safety guard

Chip-collector tank

Ø 60 mm shaft with nut and spanner

Ø 60 mm spacers (4 pcs.)

Centering cones (8 pcs.)

Wrench set